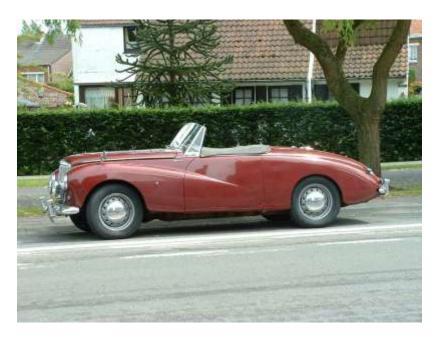

## **Sunbeam Alpine MK III**

Year Built: October 1954 to 1955
Engine: 4 cylinder in-line
Capacity: 2267cc (138.2 cu. in.)

Compression Ratio: 7.5 : 1

Max BHP: 80 @ 4400rpm

Max Torque: 122 lbs. ft. @ 2400rpm Carburettor: Stromberg Type DI 36 Overall Length: 14ft, 0¼in. (4274mm)

Overall Height: 4ft. 9¾in. (1467mm) Hood raised

4ft. 5¾in. (1365) Hood lowered

 Overall Width:
 5ft. 2½in. (1587mm)

 Weight (dry):
 2938lbs. (1333kgs.)

 Weight (with petrol,oil & water):
 3038lbs. (1378kgs.)

 Turning Circle:
 36ft. 6in. (11.13m)

Body/Upholstery Colours: Alpine Mist /

Sapphire Blue / Coronation Red /

Ivory /

Optional Extras: Heater

HMV Radio Cockpit Cover Badge Bar

Cigarette Lighter

Exterior Driving Mirror